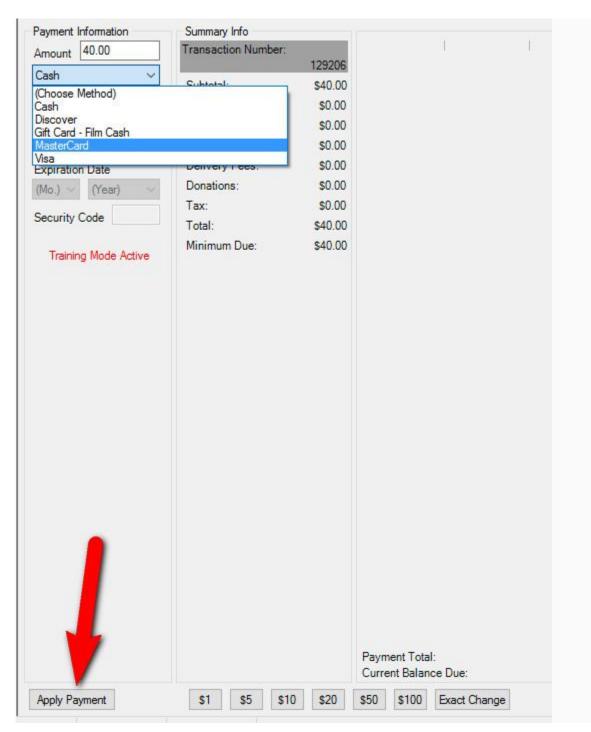

|                 |                       |           |
|                                                |                 |                       |           |
|                                                |                 |                       |           |
|                                                |                 |                       |           |
|                                                |                 |                       |           |
|                                                |                 |                       |           |
|                                                |                 |                       |           |

7. In the **Payment Screen**, process the payment and click **Apply Payment**.