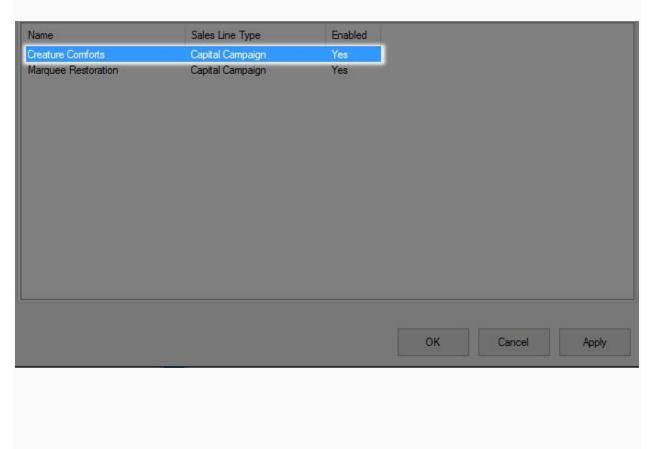

11. In the top field, select the **Corporate or Sales Organization** folder where the donation has been built.

12. In the bottom field, you will see the list of donations that are available. Select the donation that needs to be associated with this URL.