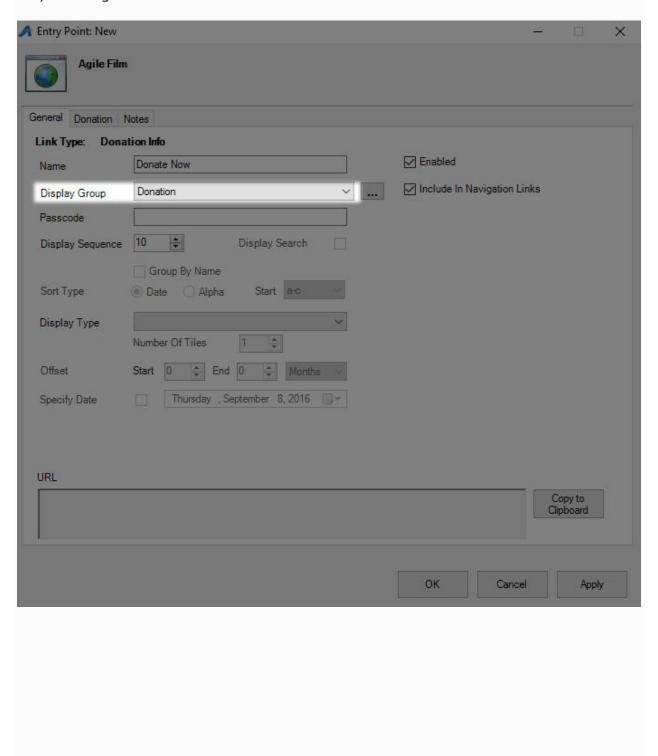

## 6. In the Entry Point field, right click, select New and then Donation Info.

7. Name the URL (remember this will show up in your navigation menu. Keep it simple).

8. You can select or create a **Display Group** if you want it to be a part of a specific group on your navigation menu.