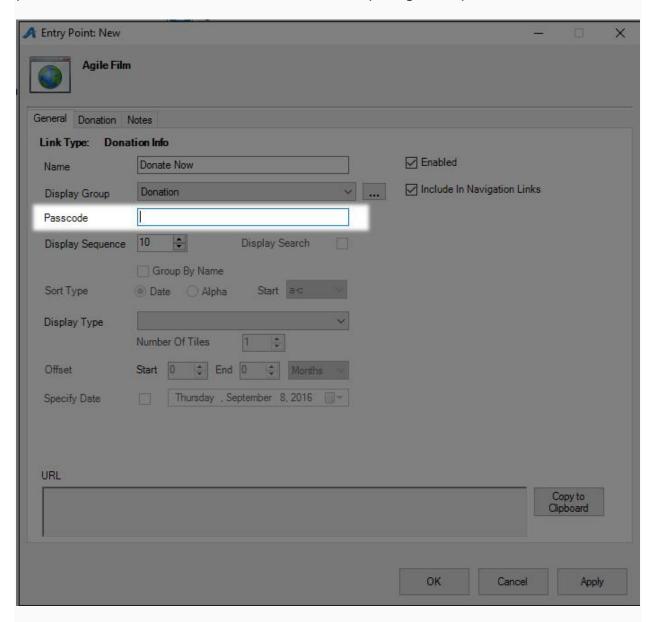

9. Add a **Passcode IF** you need the **URL** to be available only to customers who enter the passcode. Leave blank if the **URL** can be accessed by the general public.

10. Click the **Donation** tab.