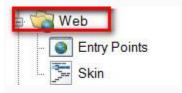

## **Creating Entry Points For Donations**

- 1. Log in to Administration.
- 2. Select the Corporate Organization (the house icon).

3. Open the **Web** folder.

## 4. Select the **Entry Point** icon.

5. Highlight and select the **Entry Point Group** where you will be creating the **URL**.

| Entry Point Group Name      | Sales Channel | Туре       | Skin              | Enabled |
|-----------------------------|---------------|------------|-------------------|---------|
| Agile Art House             | Web Advanced  | Internet   | Agile Modem       | True    |
| Agile Film Festival         | Web Advanced  | Internet   | Agile Modem       | True    |
| Agile Gray Demo             | Web Advanced  | Internet   | Art House Skin    | True    |
| Agile Industry Members Only | Web Industry  | Internet   | Agile Gray Skin   | True    |
| Facebook App                | Web Advanced  | Internet   | Facebook App Skin | True    |
| Industry Signup             | Web Advanced  | Internet   | Agile Gray Skin   | True    |
| Members Only                | Web Industry  | Internet   | Agile Gray Skin   | True    |
| Outlet Group                | Web Advanced  | Web Outlet | Agile Modem       | True    |
| XML Group                   | Web Advanced  | Internet   | Agile Gray Skin   | True    |