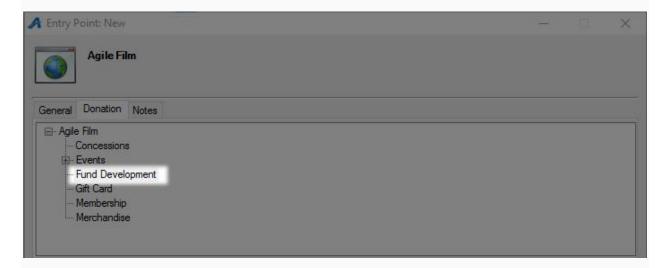

## 6. In the Entry Point field, right click, select New and then Donation Info.

7. Name the URL (remember this will show up in your navigation menu. Keep it simple).

8. You can select or create a **Display Group** if you want it to be a part of a specific group on your navigation menu.

9. Add a **Passcode IF** you need the **URL** to be available only to customers who enter the passcode. Leave blank if the **URL** can be accessed by the general public.

10. Click the **Donation** tab.

11. In the top field, select the **Corporate or Sales Organization** folder where the donation has been built.

12. In the bottom field, you will see the list of donations that are available. Select the donation that needs to be associated with this URL.