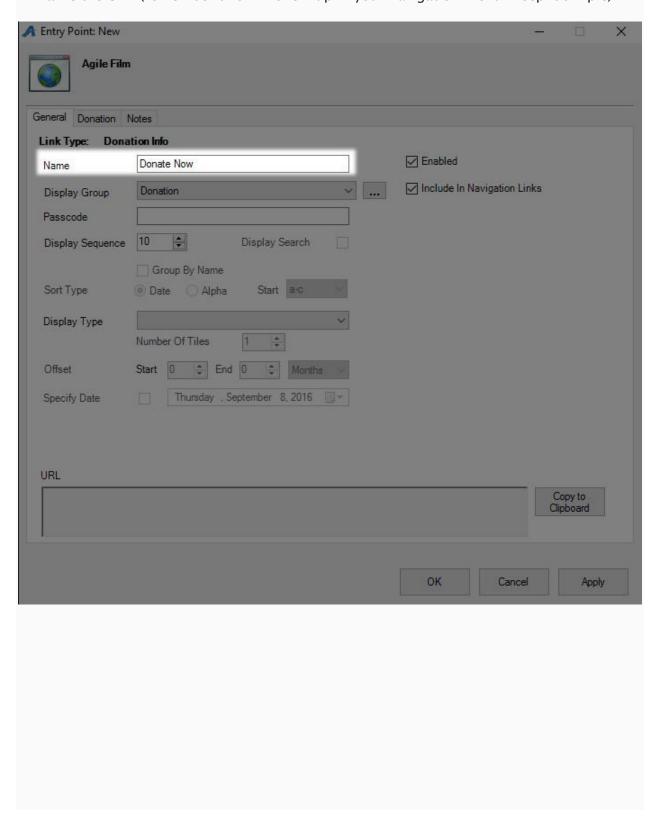

## 6. In the Entry Point field, right click, select New and then Donation Info.

7. Name the URL (remember this will show up in your navigation menu. Keep it simple).

8. You can select or create a **Display Group** if you want it to be a part of a specific group on your navigation menu.