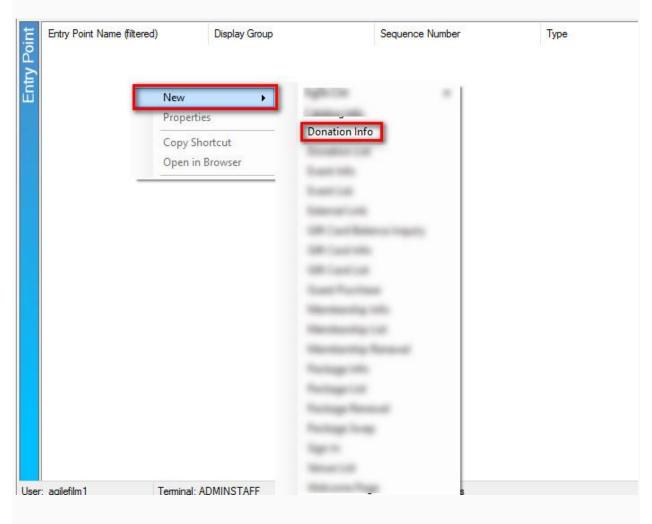

## 6. In the Entry Point field, right click, select New and then Donation Info.

7. Name the URL (remember this will show up in your navigation menu. Keep it simple).

8. You can select or create a **Display Group** if you want it to be a part of a specific group on your navigation menu.