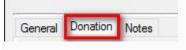

9. Add a **Passcode IF** you need the **URL** to be available only to customers who enter the passcode. Leave blank if the **URL** can be accessed by the general public.

10. Click the **Donation** tab.