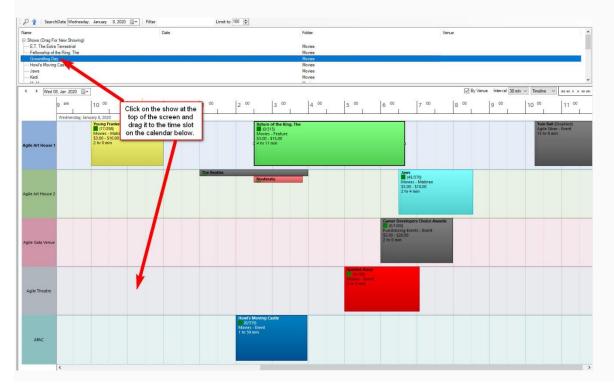

5. If you need to add a showing to the schedule, select the show from the list above the schedule view and drag it to a time slot and venue.

(*Please note that in order for the drag and drop feature to work, you must have a venue template set up. For more information on building venue templates, <u>click here</u>.)* 