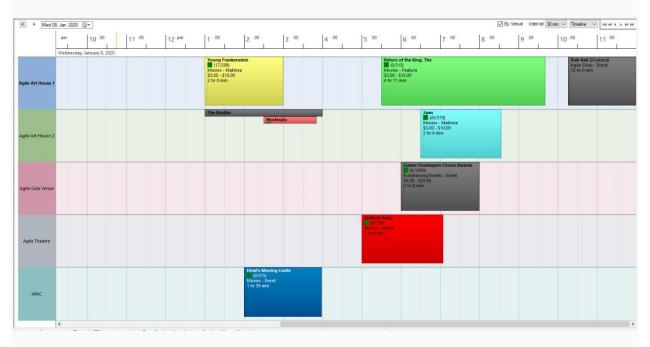

5. If you need to add a showing to the schedule, select the show from the list above the schedule view and drag it to a time slot and venue.

(*Please note that in order for the drag and drop feature to work, you must have a venue template set up. For more information on building venue templates, <u>click here</u>.)* 

|                   | 8, Jan 2020<br>am | 10 00                                                                        | 11 00 | 12 pm | 1 00        | 2 00 | 3                                           | 00  | 4 00 | 5 | 5 00 | 6 00  | 7                                                           | 00              | 8 | 0 | 9 00 | 10 0 | 0                                                | 11 00         |
|-------------------|-------------------|------------------------------------------------------------------------------|-------|-------|-------------|------|---------------------------------------------|-----|------|---|------|-------|-------------------------------------------------------------|-----------------|---|---|------|------|--------------------------------------------------|---------------|
|                   | Wednesday         | , January 8, 2020                                                            |       |       |             |      |                                             |     |      |   |      |       |                                                             |                 |   |   | 1 1  |      |                                                  |               |
| igile Art House 1 |                   | Young Franker<br>(17/298)<br>Movies - Matin<br>S3.00 - \$10.00<br>2 hr 0 min | stein |       |             |      | Movies - Fe<br>\$3.00 - \$15<br>4 hr 11 mir | .00 |      |   |      |       |                                                             |                 |   |   |      | YA 1 | ule Ball (Disa<br>igile Silver - E<br>5 hr 0 min | bled)<br>vent |
| gile Art House 2  |                   |                                                                              |       |       | The Beatles |      | Nosferatu                                   |     |      |   |      |       | Jaws<br>(45/370<br>Movies - N<br>53.00 - \$10<br>2 hr 4 min | latinee<br>1.00 |   |   |      |      |                                                  |               |
| ille Gala Venue   |                   |                                                                              |       |       |             |      |                                             |     |      |   |      | (0/10 | 00)<br>sing Events -<br>i20.00                              | hoice Awards    | 5 |   |      |      |                                                  |               |