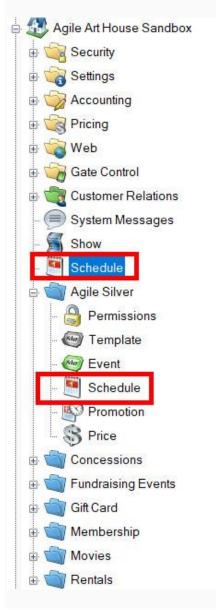

3. There are two relevant **Schedule** icons. One is located outside the blue Sales folders, the other is within the blue folder that houses your shows. Select either one to proceed.

4. You are now able to see every venue and all the shows or events going on in each venue. If you see any shows/events that are grayed-out, they are either not in the folder you are currently viewing or have been disabled.

5. If you need to add a showing to the schedule, select the show from the list above the schedule view and drag it to a time slot and venue.

(*Please note that in order for the drag and drop feature to work, you must have a venue template set up. For more information on building venue templates, <u>click here</u>.)* 