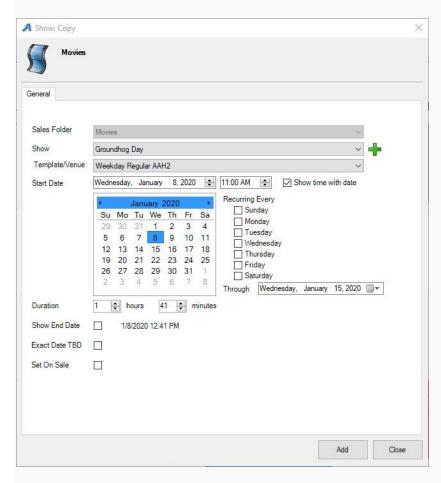

6. A **Showing: Properties** window will appear. You can refine your showing information, such as setting that showing on-sale and checking that you are placing it at the right time. **Recurring Every** allows you to copy the same **Show** and **Showing Time** on the days of the week you choose. Make sure to select the last date that this show and time will be copied to.