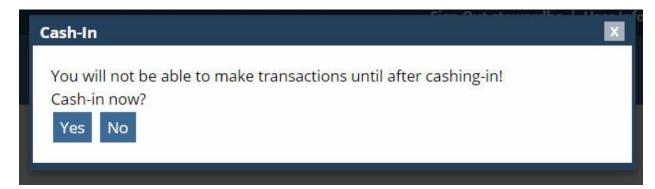

6. Once you are logged in, you will be prompted to cash in click yes to cash in. Enter in the opening cash and any other notes. Then click on the **Save** button. This will tell the system that you are ready to start your shift and to process sales. By cashing in, the system will allow you to process and track all sales.