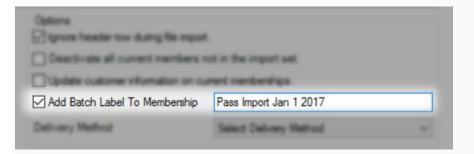

11. Check the box next to Add Batch Label to Membership and create a unique code that

will appear on the response data spread sheet after the import.

12. Select a **Delivery Method** from the drop down.

| Delivery Method | Select Delivery Method | ~ |
|-----------------|------------------------|---|
|                 | Select Delivery Method |   |
|                 | Will Call - No Charge  |   |

13. Click on Apply and then OK.