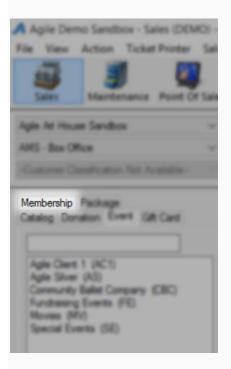

2. Click on the Membership tab and choose the Membership or Pass program from the

list.

| Aglie Demo Sanabox - Sales (DEMO) - Po | 32                         | 2 4 2 |
|----------------------------------------|----------------------------|-------|
| Igh In Your Serlins                    |                            |       |
| Membership (MEM)                       | Name<br>Sandbox Membership |       |